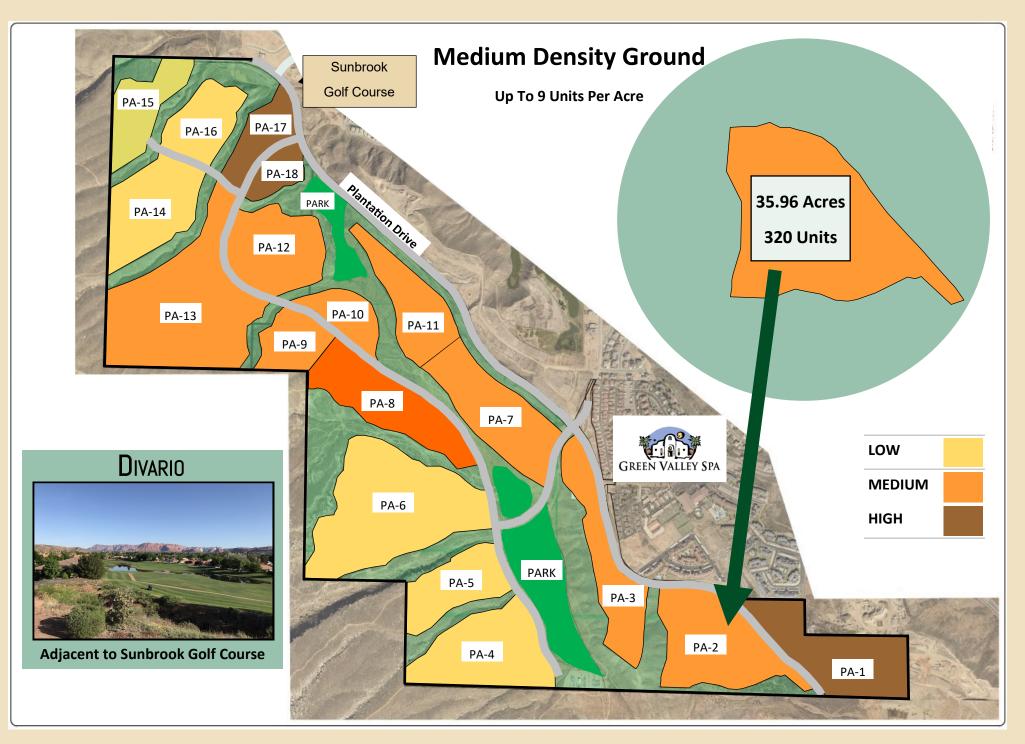

## DIVARIO PA-2

## OFFERING: Medium Density Residential Development Ground

## **Master Planned Community**

- 3,196 Residential Units- Fully Entitled and <u>Recorded City Development Agreement</u>.
- Adjacent to Sunbrook Golf Course, Las Palmas Resort, The Highlands, WorldMark.
- Multiple Zoning Uses: High, Medium, and Low Density; 26 Acres Commercial.
- 4 to 15 Units Per Acre. Open Space Allocation for Hiking & Biking Trails, Parks.
- Back Drop of Pine Valley Mountains and Snow Canyon State Park.