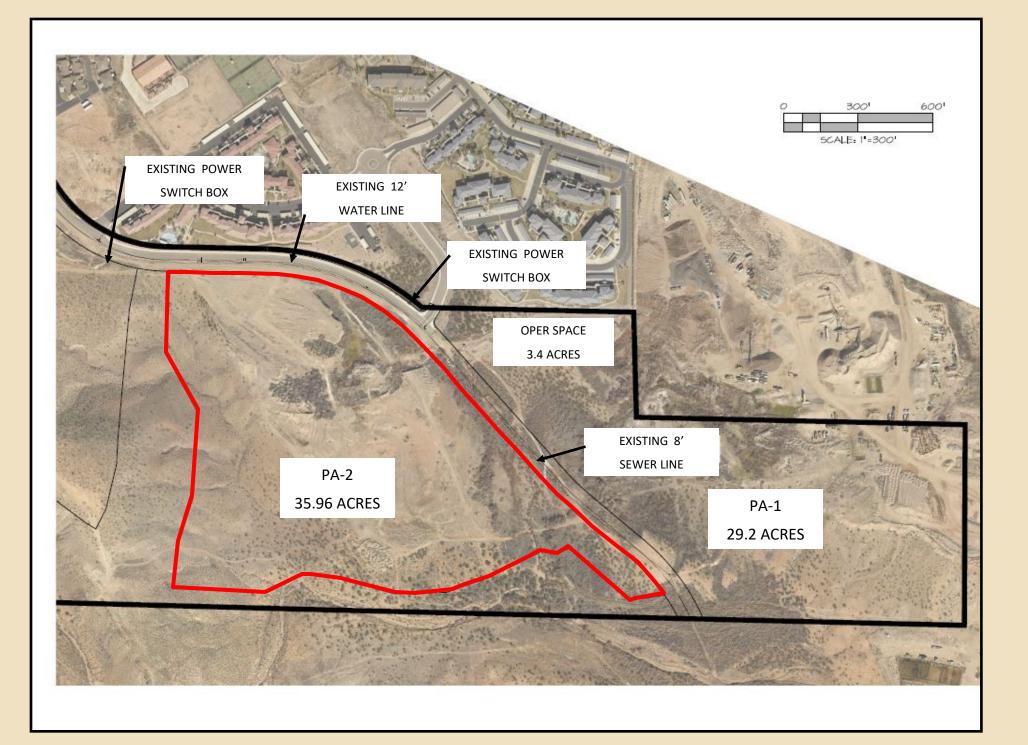

## DIVARIO PA-2

## **Master Planned Community**

- 3,196 Residential Units- Fully Entitled and <u>Recorded City Development Agreement</u>.
- Adjacent to Sunbrook Golf Course, Las Palmas Resort, The Highlands, WorldMark.
- Multiple Zoning Uses: High, Medium, and Low Density; 26 Acres Commercial.
- 4 to 15 Units Per Acre. Open Space Allocation for Hiking & Biking Trails, Parks.
- Back Drop of Pine Valley Mountains and Snow Canyon State Park.

## DIVARIO — Sunbrook Drive & Plantation Drive

Marketed by:

Rod Packer 435-680-2562 pack@sginet.com

Views!

DIVARIO — Sunbrook Dr. & Plantation Dr.