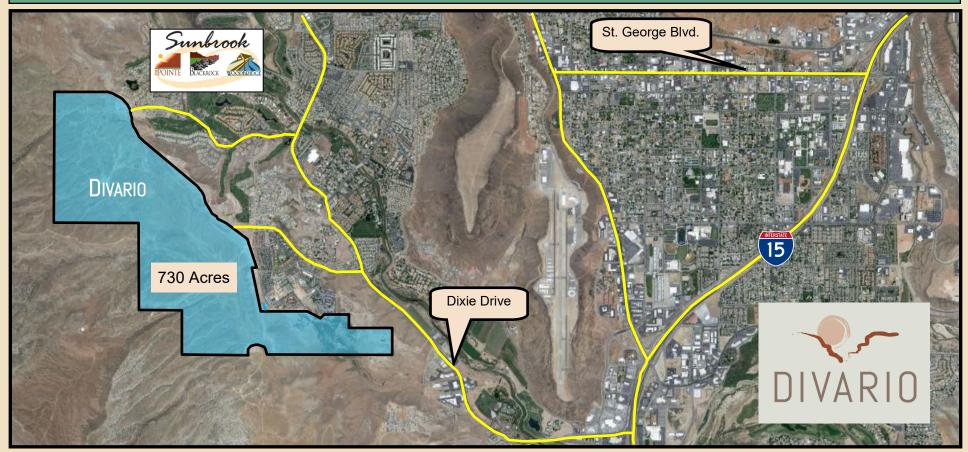

## **Master Planned Community**

- 3,196 Residential Units- Fully Entitled and <u>Recorded City Development Agreement</u>.
- Adjacent to Sunbrook Golf Course, Las Palmas Resort, The Highlands, WorldMark.
- Multiple Zoning Uses: High, Medium, and Low Density; 26 Acres Commercial.
- 4 to 15 Units Per Acre. Open Space Allocation for Hiking & Biking Trails, Parks.
- Back Drop of Pine Valley Mountains and Snow Canyon State Park.

## DIVARIO — Sunbrook Drive & Plantation Drive

Marketed by:

Rod Packer 435-680-2562 pack@sginet.com

Views!

DIVARIO — Sunbrook Dr. & Plantation Dr.