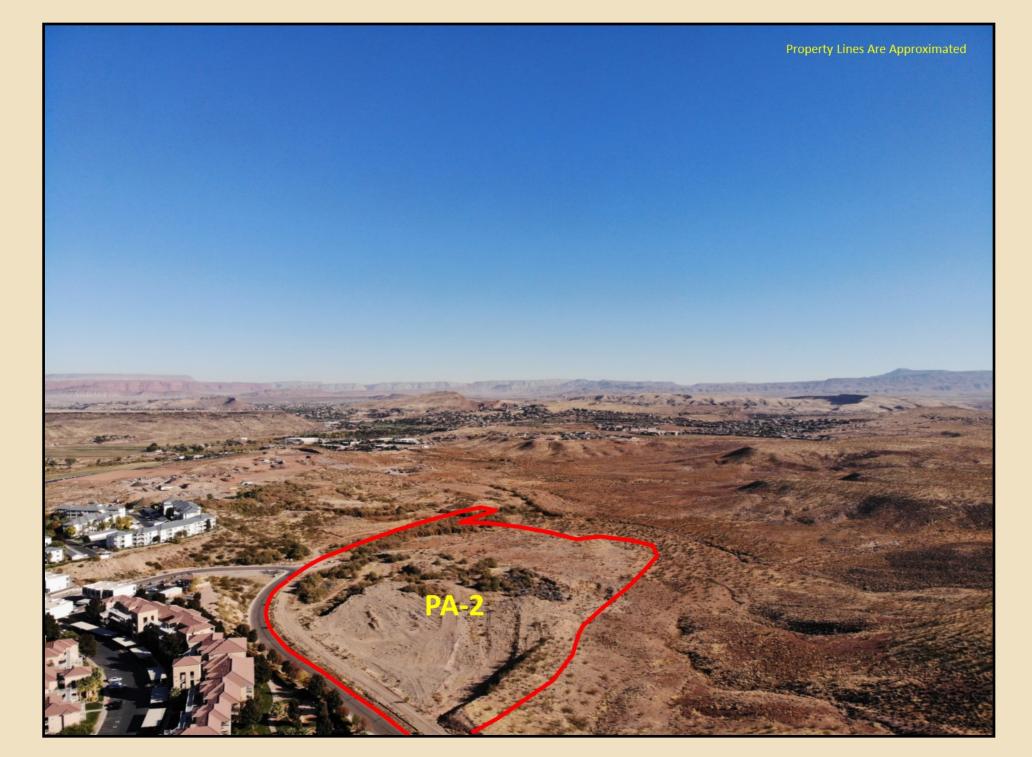

## DIVARIO PA-2

## OFFERING: Medium Density Residential Development Ground





## **Master Planned Community**

- 3,196 Residential Units- Fully Entitled and <u>Recorded City Development Agreement</u>.
- Adjacent to Sunbrook Golf Course, Las Palmas Resort, The Highlands, WorldMark.
- Multiple Zoning Uses: High, Medium, and Low Density; 26 Acres Commercial.
- 4 to 15 Units Per Acre. Open Space Allocation for Hiking & Biking Trails, Parks.
- Back Drop of Pine Valley Mountains and Snow Canyon State Park.

## DIVARIO — Sunbrook Drive & Plantation Drive

Marketed by:

Rod Packer 435-680-2562 pack@sginet.com



Views!



DIVARIO — Sunbrook Dr. & Plantation Dr.