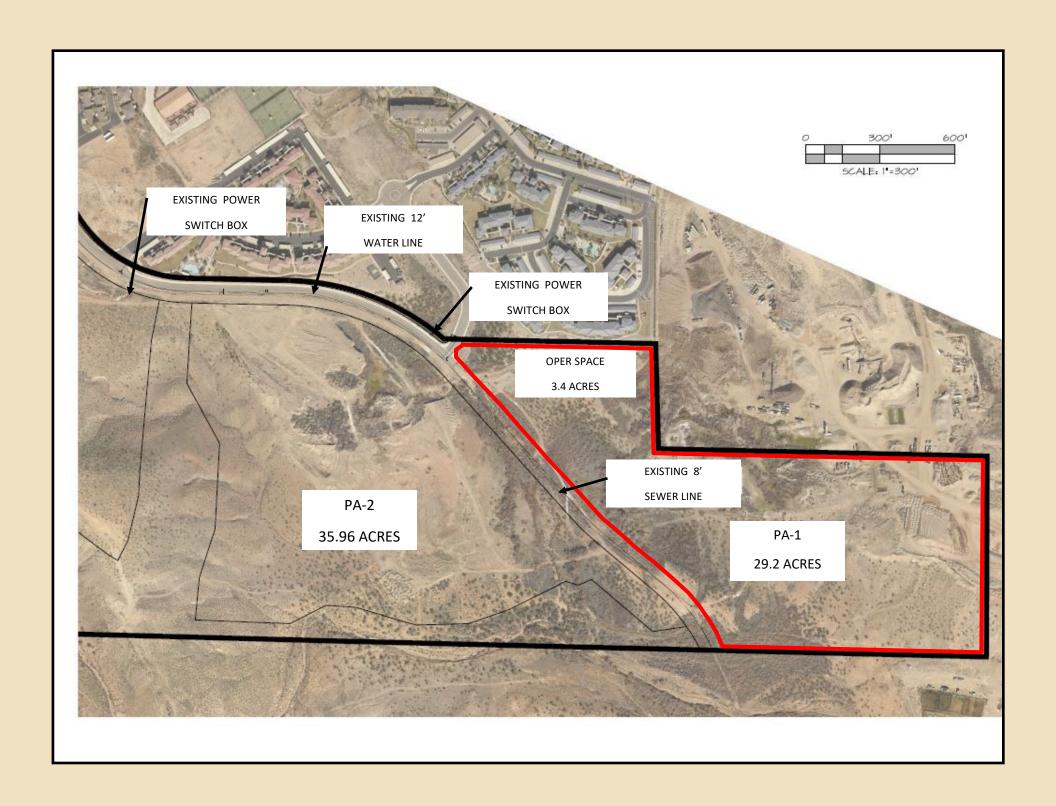

## **Master Planned Community**

- 3,196 Residential Units- Fully Entitled and Recorded City Development Agreement.
- Adjacent to Sunbrook Golf Course, Las Palmas Resort, The Highlands, WorldMark.
- Multiple Zoning Uses: High, Medium, and Low Density; 26 Acres Commercial.
- 4 to 15 Units Per Acre. Open Space Allocation for Hiking & Biking Trails, Parks.
- Back Drop of Pine Valley Mountains and Snow Canyon State Park.