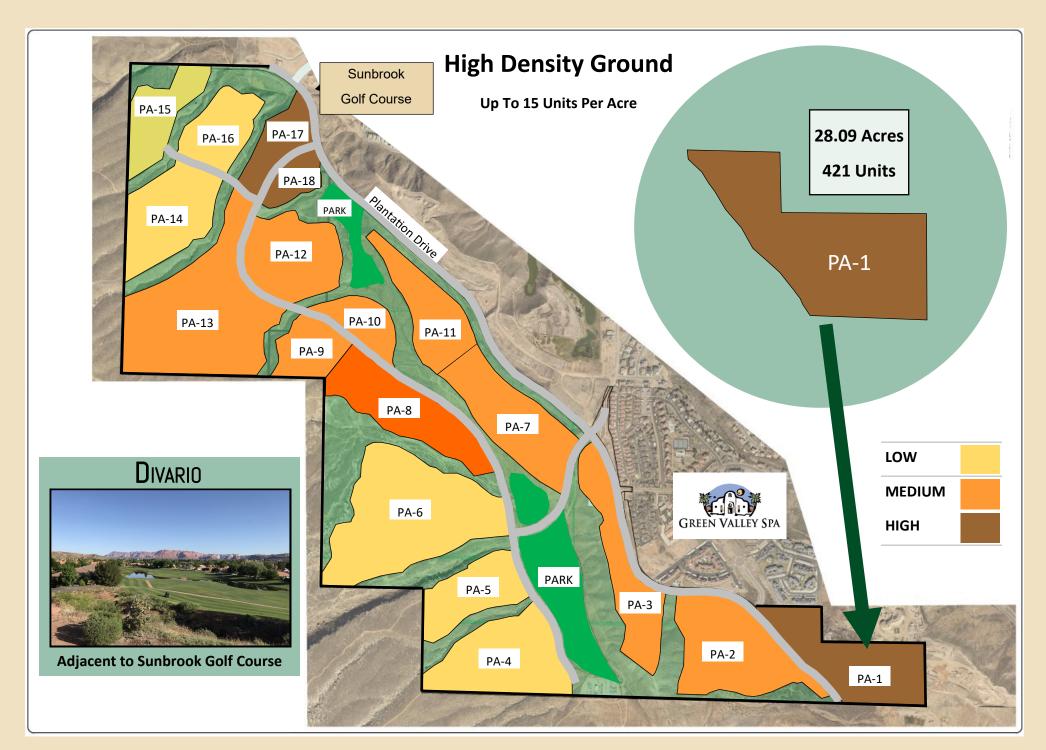

## **Master Planned Community**

- 3,196 Residential Units- Fully Entitled and Recorded City Development Agreement.
- Adjacent to Sunbrook Golf Course, Las Palmas Resort, The Highlands, WorldMark.
- Multiple Zoning Uses: High, Medium, and Low Density; 26 Acres Commercial.
- 4 to 15 Units Per Acre. Open Space Allocation for Hiking & Biking Trails, Parks.
- Back Drop of Pine Valley Mountains and Snow Canyon State Park.