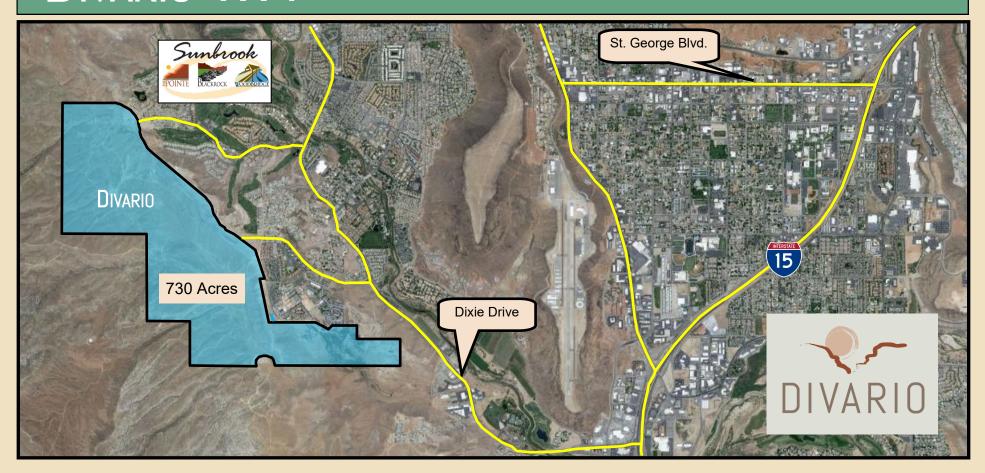

## **Master Planned Community**

- 3,196 Residential Units- Fully Entitled and Recorded City Development Agreement.
- Adjacent to Sunbrook Golf Course, Las Palmas Resort, The Highlands, WorldMark.
- Multiple Zoning Uses: High, Medium, and Low Density; 26 Acres Commercial.
- 4 to 15 Units Per Acre. Open Space Allocation for Hiking & Biking Trails, Parks.
- Back Drop of Pine Valley Mountains and Snow Canyon State Park.

Marketed by:

Rod Packer 435-680-2562

pack@sginet.com

DIVARIO — Sunbrook Drive & Plantation Drive

DIVARIO — Sunbrook Dr. & Plantation Dr.