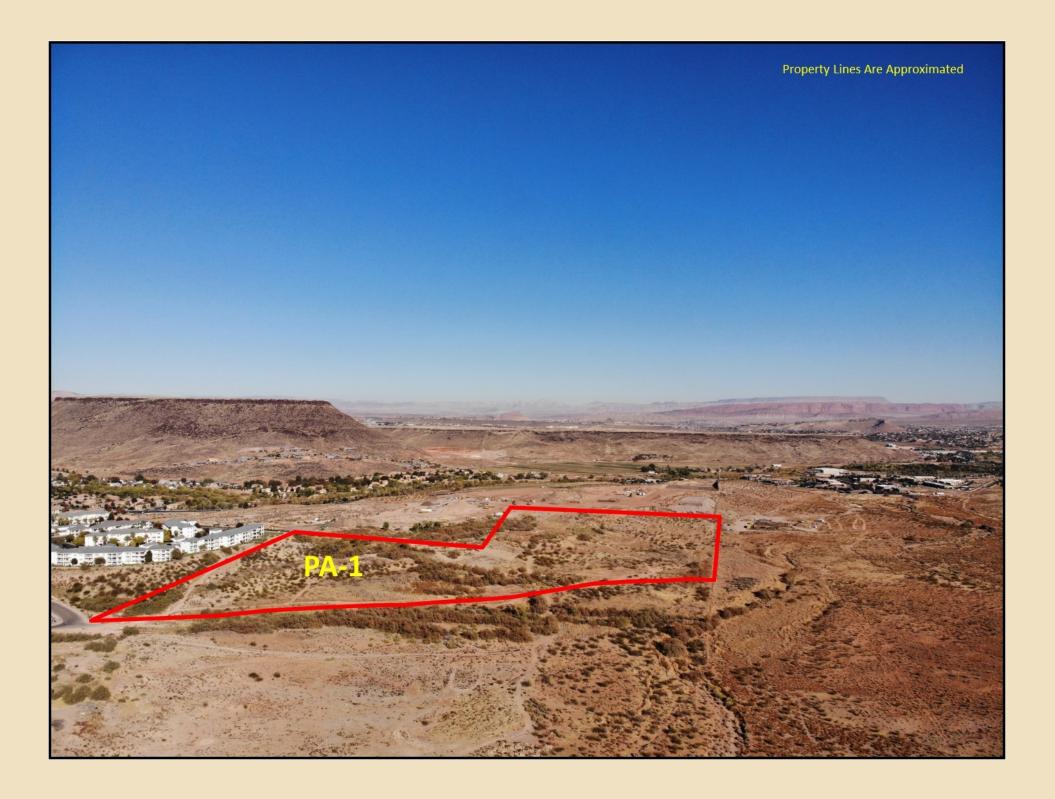

## **Master Planned Community**

- 3,196 Residential Units- Fully Entitled and Recorded City Development Agreement.
- Adjacent to Sunbrook Golf Course, Las Palmas Resort, The Highlands, WorldMark.
- Multiple Zoning Uses: High, Medium, and Low Density; 26 Acres Commercial.
- 4 to 15 Units Per Acre. Open Space Allocation for Hiking & Biking Trails, Parks.
- Back Drop of Pine Valley Mountains and Snow Canyon State Park.